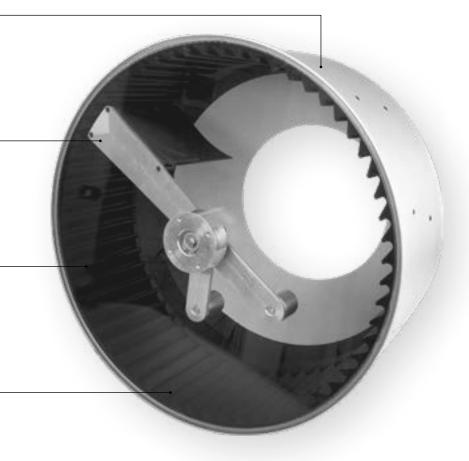

# EXTENDED OPERATION WITHOUT FREQUENT REFILLS.

The TipCube drum, with a capacity of over 1,000 pipette tips, enables extended operation without frequent refills. Constructed from high-quality brushed aluminum, it offers durability and a sleek appearance. The transparent plastic cover allows easy monitoring of remaining tips, while the internal plastic ridges ensure smooth transport to the built-in chute, which reliably conveys tips to the conveyor unit. These features make the TipCube drum essential for seamless and continuous operation.

# Frame

Made from brushed aluminium ensuring durability and stability

#### Chute

Conveys the tips accurately and reliably to the conveyor unit

# Transparent cover

Easy monitoring of the remaining pipette tips

# Ridges

For a smooth and precise transport of pipette tips

Further information available on our website **www.hektros.com**