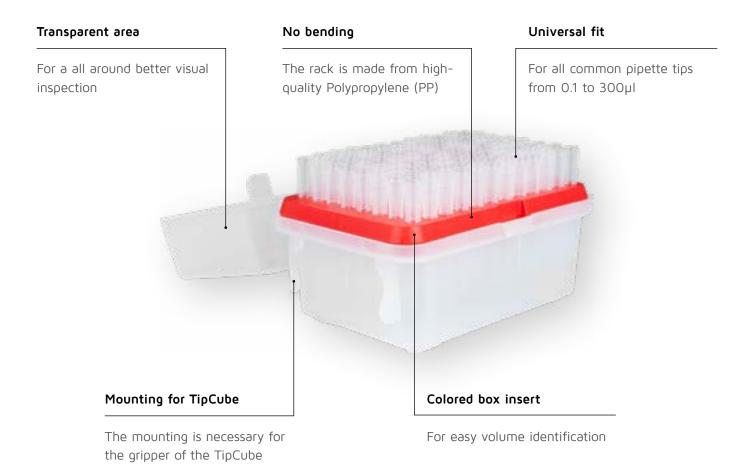

## OUR TIPBOXES ENSURE RELIABLE QUALITY FOR PRECISE ANALYSES.

Our TipBoxes feature a carefully chosen geometry and center of gravity, to ensure it does not tip over during liquid filling.

The TipBox Racked 96, compatible with the TipCube, offers a capacity ranging from 0.1 to 300µl and comes in various colors to suit your preferences.

Crafted from high-quality Polypropylene (PP), our TipBoxes provide long-lasting performance.

The TipBox is free of DiHEMDA and oleamide, ensuring sample purity.

Further information available on our website **www.hektros.com**